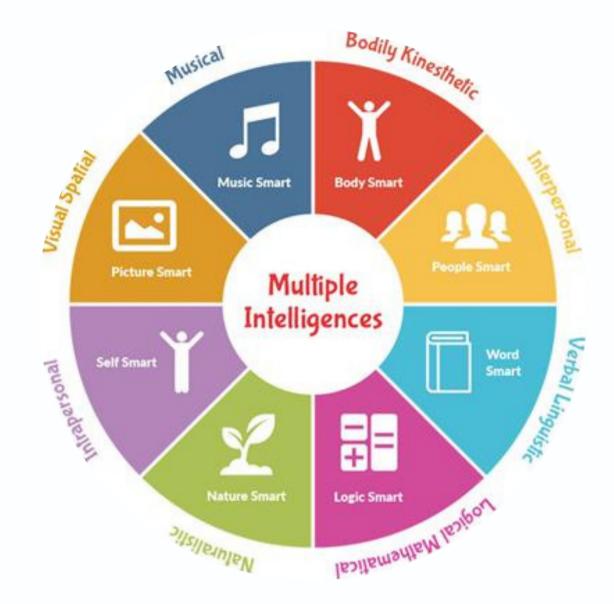

#### Multiple Intelligences

The test maps an individual's predominant intelligences, such as visual, auditory, or kinesthetic, to guide personalized learning and development.