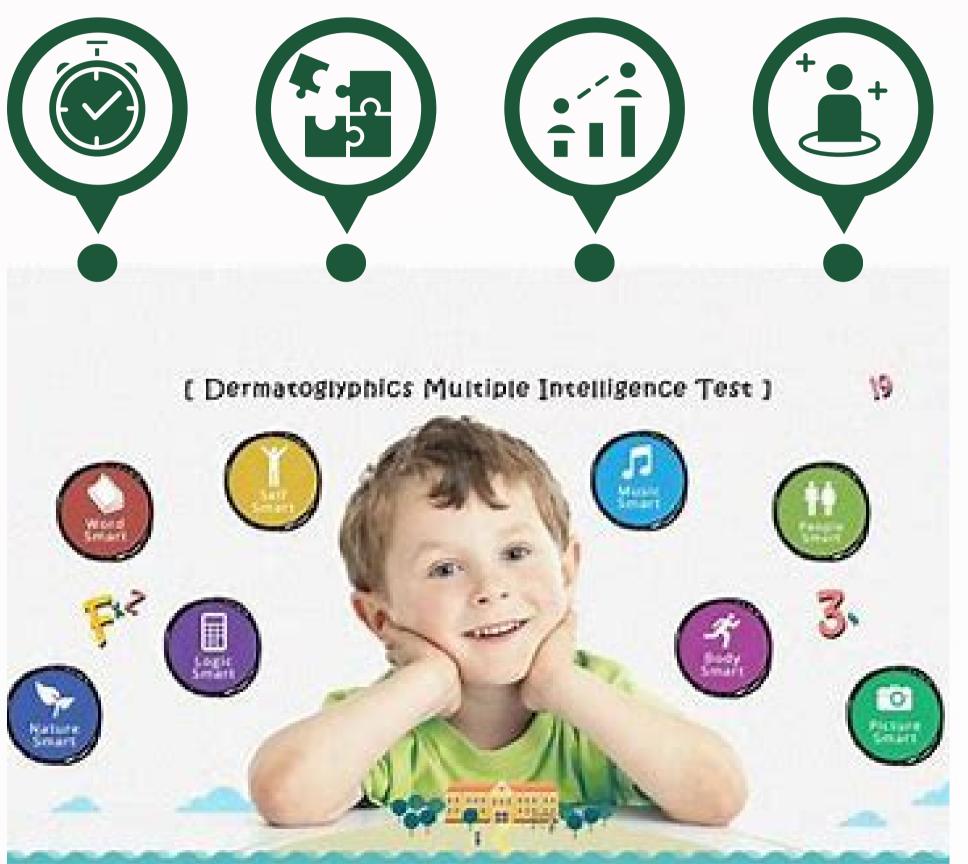

#### **About DMIT**

Dermatoglyphics Multiple Intelligence
Test (DMIT) is a method that analyses
fingerprints to supposedly assess an
individual's innate potential and
cognitive abilities. To create a world
where every student feels empowered to
pursue their unique passions and reach
their full potential.

#### **Fingerprint Analysis**

DMIT analyzes the unique patterns in a person's fingerprints to identify their innate abilities and cognitive preferences.

#### Multiple Intelligences

The test maps an individual's predominant intelligences, such as visual, auditory, or kinesthetic, to guide personalized learning and development.

#### **Holistic Approach**

DMIT considers the whole person, providing insights into a student's personality, talents, and potential for growth.